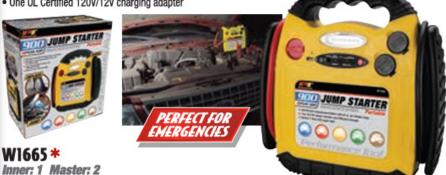

## 900 AMP JUMP STARTER WITH INFLATOR

- · 900 Peak Amps/400 Cranking Amp Jump Starter
- · 300 psi Air Compressor/Inflator for pumping up tires and more
- · Reverse polarity warning light and beep signal help prevent damaging unit or battery
- Two 12V Power Adapter Outlets
- Equipped with 12 Volt, 12AH Sealed Lead Acid Battery
- One UL Certified 120V/12V charging adapter