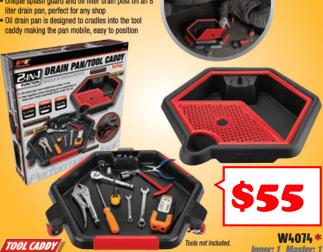

r Adapter Outlets
- Equipped with 12 Volt, 12AH Sealed Lead Acid Battery
- One UL Certified 120V/12V charging adapter





585

- This versatile power station is commercial grade with lighted on/off switches and built in circuit breaker, instantly adds 120v electrical outlets, USB ports and additional lighting to your work space 6 commercial quality outlets are copper coated with riveted construction
- 2 LED lights pivot up to 90 degrees and put out a. total of 1000 lumens of 6000K daylight
- 2 USB charging ports provide 5v@2.4 amp on
- each (3.4A total max) with over current protection
- . 6 ft. 14/3 AWG with heavy rubber coating and

grounded 3 prong plug

 cULus listed: E511046 W2279 \* Inner: 1 Master: 4

ROLLS TO WHERE YOU NEED IT



HOLDST

RATTER

### 2-IN-I DRAIN PAN TOOL CADDY





#### **104 SLOT BATTERY** ORGANIZER

· Keep all your batteries organized and neatly stored while preventing corrosion and depletion from improper storage · Features removable battery tester that doesn't require a battery (slide left to remove from organizer)

#### W3001\*

Inner: 1 Master: 12 Holds up to 104 different size batteries; (45) AA, (36) AAA, (4) 9 volt, (8) C, (6) D and (5) CR2016, CR2025, or CR2032 button cells (Batteries not included)