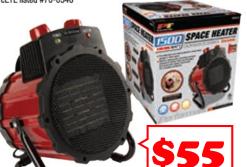

#### 1500-WATT CERAMIC SPACE HEATER

- . With 3 settings, high-1500w, low-750w, and fan only, the heater puts out up to 5120 BTUs
- . The heavy duty stainless steel heating coils with ceramic baffles delivers immediate and consistent heat
- . The stay-cool housing is safe to touch even after hours of use at the highest heat setting
- . The 120 volt, 12.5 amp heating element has built-in safeguards including an overheat protection sensor
- · Standard 6 ft. 3 prong power cord allows greater range of mobility
- cETL listed #70-0546

W5010 \*

Inner: 1 Master: 4