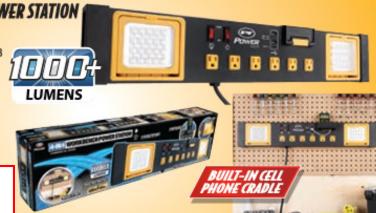

585

- This versatile power station is commercial grade with lighted on/off switches and built in circuit breaker, instantly adds 120v electrical outlets, USB ports and additional lighting to your work space 6 commercial quality outlets are copper coated with riveted construction
- 2 LED lights pivot up to 90 degrees and put out a. total of 1000 lumens of 6000K daylight
- 2 USB charging ports provide 5v@2.4 amp on
- each (3.4A total max) with over current protection
- . 6 ft. 14/3 AWG with heavy rubber coating and

grounded 3 prong plug

 cULus listed: E511046 W2279 \* Inner: 1 Master: 4

ROLLS TO WHERE YOU NEED IT

HOLDST

RATTER